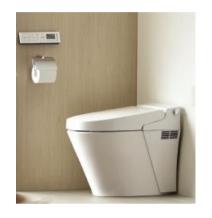

### SANITARY WARE SPECIFICATION SHEET

Item Descriptions Inax (Japan) "Satis" Aqua-ceramic integrated shower toilet with triple vortex flushing system; auto open/close seat and cover, night light, adjustable heated seat, antimicrobial surface and remote control Dimensions W635 x D375 x H524 mm Model S618 (S-trap) Finish Vitreous China/ Plastic Outlet Bottom outlet, 305mm Brand/ Production Origin Inax (Japan) Acme Sanitary Ware Co. Ltd Source Mr. Eric Wong/ Mr. Don Yuen Contact Tel/Fax (852) 2388-7171 / (852) 2710-8012 E-mail acme@acmesanitary.com.hk

| Product Code           |                               | SATIS 618                              |               | Warm Air Dryer<br>(with Temperature Control)<br>Plasmacluster |                         | 3 Levels              |
|------------------------|-------------------------------|----------------------------------------|---------------|---------------------------------------------------------------|-------------------------|-----------------------|
| Flushing System        |                               | Triple Vortex                          |               |                                                               |                         |                       |
| Flush Volume           |                               | 3./4.5L (S Trap)                       | - Comfort     |                                                               |                         |                       |
|                        |                               | 3.5/5L (P Trap)                        |               | Air Deodorizer                                                |                         | Air Shield Deodorizer |
| Dimensions (W x L x H) |                               | 375 x 635 x 524mm                      |               | Antimicrobial<br>Protection                                   | Seat<br>(SIAA Standard) | •                     |
| Rough In               |                               | 200/305/400mm, S-Trap<br>120mm, P-Trap |               |                                                               | Cover                   |                       |
|                        | Warm Water Supply System      | Instant Heating                        |               |                                                               | Nozz <b>l</b> e         | •                     |
|                        | Nozzle                        | Dual Nozzles                           |               | -                                                             | eat Sensor              | •                     |
|                        |                               |                                        | -             | Night Light                                                   |                         | •                     |
|                        | Adjustable Nozzle Position    | 5 Levels                               |               | Auto Open & Close                                             |                         | •                     |
|                        | Posterior Cleansing           | •                                      |               | Soft Closing Seat                                             |                         | •                     |
| Hygienic               | Posterior Mild Cleansing      | •                                      |               | Auto Flush                                                    |                         | •                     |
| Cleansing              | Feminine Cleansing            | •                                      |               | Remote Controller                                             |                         | •                     |
|                        | Feminine Super Wide Cleansing | •                                      |               | Type of Nozzle                                                |                         | PPE Nozzle            |
|                        | Oscillating                   | •                                      |               | Nozz <b>l</b> e Cover                                         |                         | •                     |
|                        | Pulsating                     | •                                      | Easy to Clean | Self Clean Nozzle                                             |                         | •                     |
|                        | Adjustable Spray Strength     | 6 Levels                               |               | Detachable Seat & Cover                                       |                         | •                     |
|                        | Relaxing Music                | •                                      |               | Aqua Ceramic                                                  |                         | •                     |
|                        | Heated Seat                   | 6 Levels                               | Power Saving  | Power Saving                                                  |                         | •                     |
|                        | (with Temperature Control)    | o Levels                               |               | Manual Flush                                                  |                         | •                     |