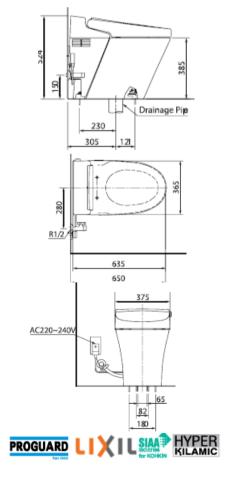

### SANITARY WARE SPECIFICATION SHEET

Item Descriptions Inax (Japan) "Satis" Aqua-ceramic integrated shower toilet with triple vortex flushing system; auto open/close seat and cover, night light, adjustable heated seat, antimicrobial surface and remote control Dimensions W635 x D375 x H524 mm Model S618 (S-trap) Finish Vitreous China/ Plastic Outlet Bottom outlet, 305mm Brand/ Production Origin Inax (Japan) Acme Sanitary Ware Co. Ltd Source Mr. Eric Wong/ Mr. Don Yuen Contact Tel/Fax (852) 2388-7171 / (852) 2710-8012 E-mail acme@acmesanitary.com.hk

| Product Code           |                               | SATIS 618                              |               | Warm Air Dryer<br>(with Temperature Control)<br>Plasmacluster |                         | 3 Levels              |
|------------------------|-------------------------------|----------------------------------------|---------------|---------------------------------------------------------------|-------------------------|-----------------------|
| Flushing System        |                               | Triple Vortex                          |               |                                                               |                         |                       |
| Flush Volume           |                               | 3./4.5L (S Trap)                       | - Comfort     |                                                               |                         |                       |
|                        |                               | 3.5/5L (P Trap)                        |               | Air Deodorizer                                                |                         | Air Shield Deodorizer |
| Dimensions (W x L x H) |                               | 375 x 635 x 524mm                      |               | Antimicrobial<br>Protection                                   | Seat<br>(SIAA Standard) | •                     |
| Rough In               |                               | 200/305/400mm, S-Trap<br>120mm, P-Trap |               |                                                               | Cover                   |                       |
|                        | Warm Water Supply System      | Instant Heating                        |               |                                                               | Nozz <b>l</b> e         | •                     |
|                        | Nozzle                        | Dual Nozzles                           |               | -                                                             | eat Sensor              | •                     |
|                        |                               |                                        | -             | Night Light                                                   |                         | •                     |
|                        | Adjustable Nozzle Position    | 5 Levels                               |               | Auto Open & Close                                             |                         | •                     |
|                        | Posterior Cleansing           | •                                      |               | Soft Closing Seat                                             |                         | •                     |
| Hygienic               | Posterior Mild Cleansing      | •                                      |               | Auto Flush                                                    |                         | •                     |
| Cleansing              | Feminine Cleansing            | •                                      |               | Remote Controller                                             |                         | •                     |
|                        | Feminine Super Wide Cleansing | •                                      |               | Type of Nozzle                                                |                         | PPE Nozzle            |
|                        | Oscillating                   | •                                      |               | Nozz <b>l</b> e Cover                                         |                         | •                     |
|                        | Pulsating                     | •                                      | Easy to Clean | Self Clean Nozzle                                             |                         | •                     |
|                        | Adjustable Spray Strength     | 6 Levels                               |               | Detachable Seat & Cover                                       |                         | •                     |
|                        | Relaxing Music                | •                                      |               | Aqua Ceramic                                                  |                         | •                     |
|                        | Heated Seat                   | 6 Levels                               | Power Saving  | Power Saving                                                  |                         | •                     |
|                        | (with Temperature Control)    | o Levels                               |               | Manual Flush                                                  |                         | •                     |