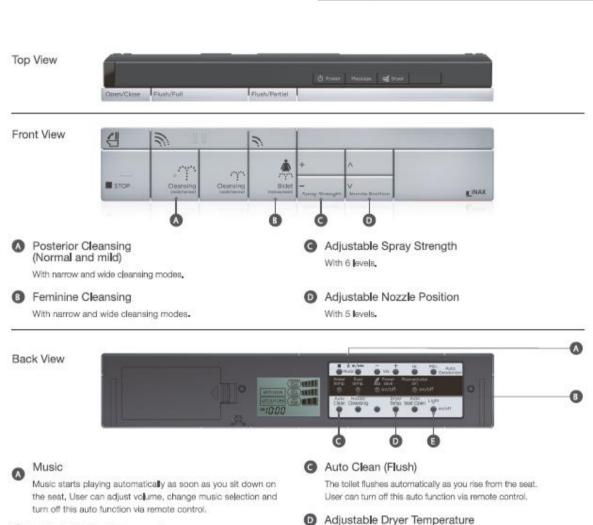

### Auto Open & Close

Toilet lid opens automatically when you approach the toilet and closes as you walk away.

Feminine

Cleansing

Soft bidet spray for gentle cleaning.

### Auto Flush

Posterior

Cleansing

Offers warm water rear-cleansing for

a refreshing comfort.

The toilet flushes automatically as you rise from the seat.

### Air Shield Deodorizer

Air current creates a barrier within the bowl to prevent odors from escaping into the atmosphere while it powerfully removes odors.

### Dual Nozzle

In addition to a rear washing nozzle. Dual Nozzle features a separate feminine front washing nozzle for gentle cleansing experience.

### Pulsating

Allows you to alternate between soft and strong spray strength - for a soothing, pulsating massage effect,

## Night Light

Night light illuminates floor and inside the bowl for better visibility at night.

Remote

Remote control features an

operation in relaxed posture.

easy-to-read display and effortless

Flush

circulate around the entire surface

of dirt for superior bowl cleaning.

of the bowl, washing off every trace

Three powerful jets of water

Controller

Triple Vortex

### Instant Heating

Instant heating system provides instant and constant warm water for comfort.

Heated Seat with Temperature Control

Heated seat ensures total comfort regardless of weather and seasons.

### Relaxing Music

Music starts playing automatically as soon as you sit down on the seat, bringing you a sense of relaxation.

### Warm Air Drver

The warm-air dryer provides fast and gentle drying.

With 3 levels

function via remote control.

Night light illuminates floor and inside the bowl for better visibility at night. User can turn off this auto

Night Light

Adjustable Seat Temperature

With 6 levels.