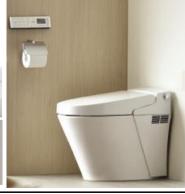

### SANITARY WARE SPECIFICATION SHEET

Item Descriptions Inax (Japan) "Satis" Aqua-ceramic integrated shower toilet with triple vortex flushing system; auto open/close seat and cover, night light, adjustable heated seat, antimicrobial surface and remote control Dimensions W635 x D375 x H524 mm Model S618 (S-trap) Finish Vitreous China/ Plastic Outlet Bottom outlet, 305mm Brand/ Production Origin Inax (Japan) Acme Sanitary Ware Co. Ltd Source Mr. Eric Wong/ Mr. Don Yuen Contact Tel/Fax (852) 2388-7171 / (852) 2710-8012 E-mail acme@acmesanitary.com.hk